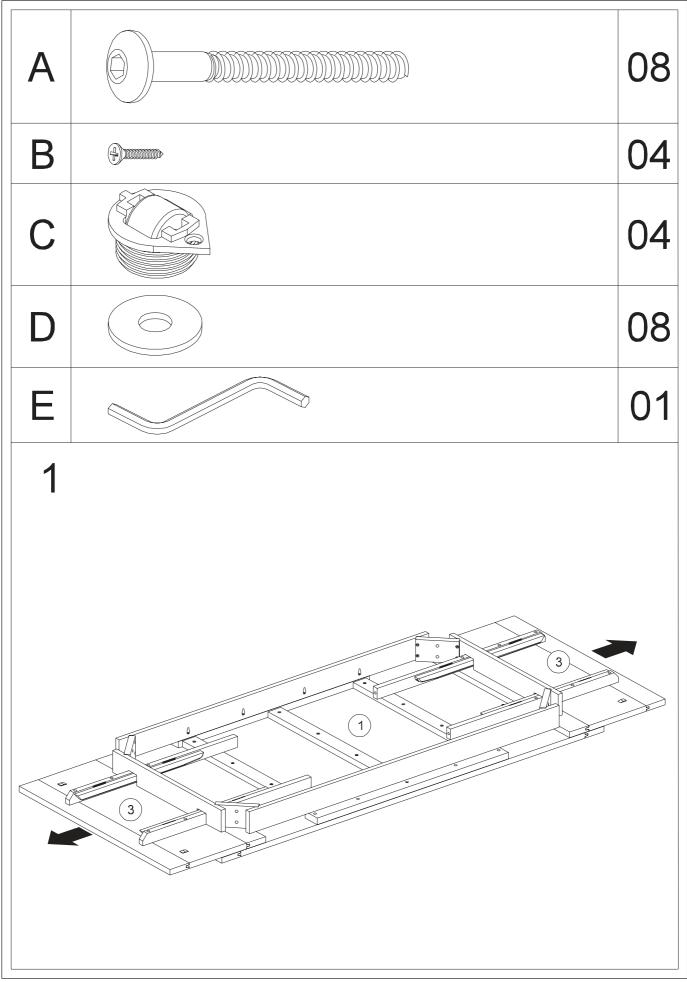

## MONTAGEM

Antes de iniciar a montagem do móvel, recomendamos que você providencie um local limpo e sem tráfego de pessoas, para que você possa organizar os materiais e ferramentas para a montagem.

Inicie a montagem do móvel sobre os papelões da embalagem ou sobre um cobertor protegendo sempre as peças para não riscá-las.