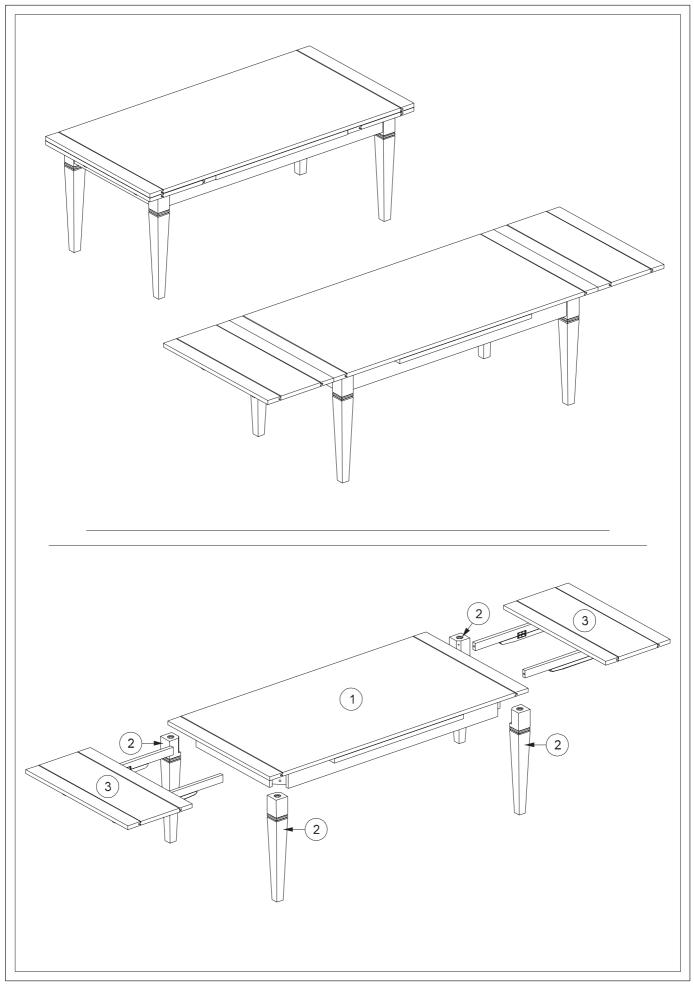

## MONTAGEM

Antes de iniciar a montagem do móvel, recomendamos que você providencie um local limpo e sem tráfego de pessoas, para que você possa organizar os materiais e ferramentas para a montagem.

Inicie a montagem do móvel sobre os papelões da embalagem ou sobre um cobertor protegendo sempre as peças para não riscá-las.