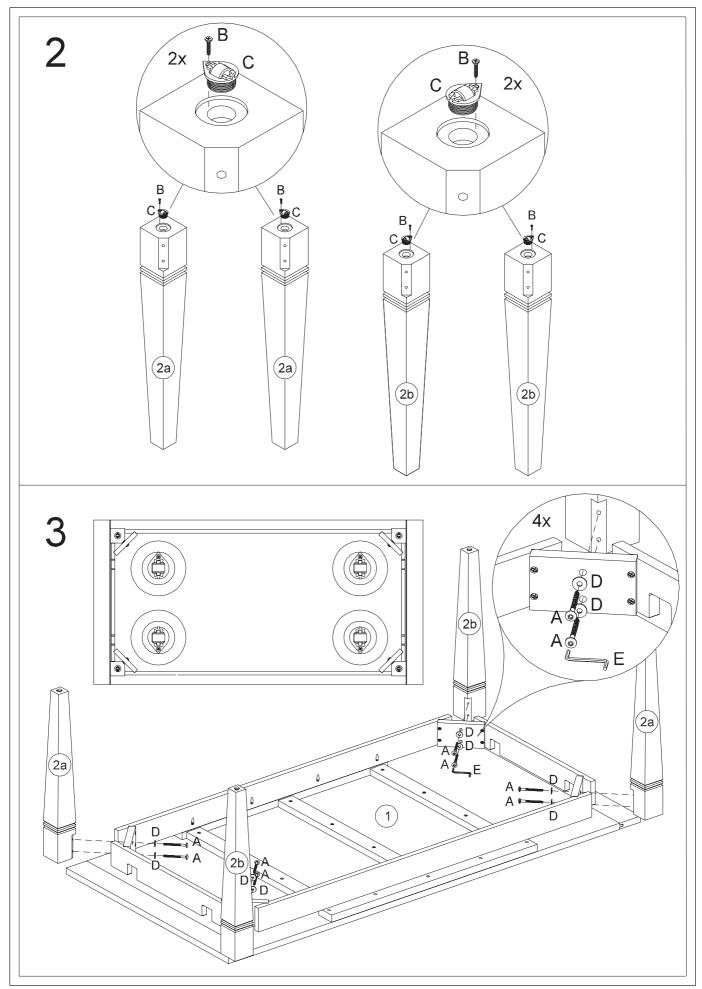

## MONTAGEM

Antes de iniciar a montagem do móvel, recomendamos que você providencie um local limpo e sem tráfego de pessoas, para que você possa organizar os materiais e ferramentas para a montagem.

Inicie a montagem do móvel sobre os papelões da embalagem ou sobre um cobertor protegendo sempre as peças para não riscá-las.