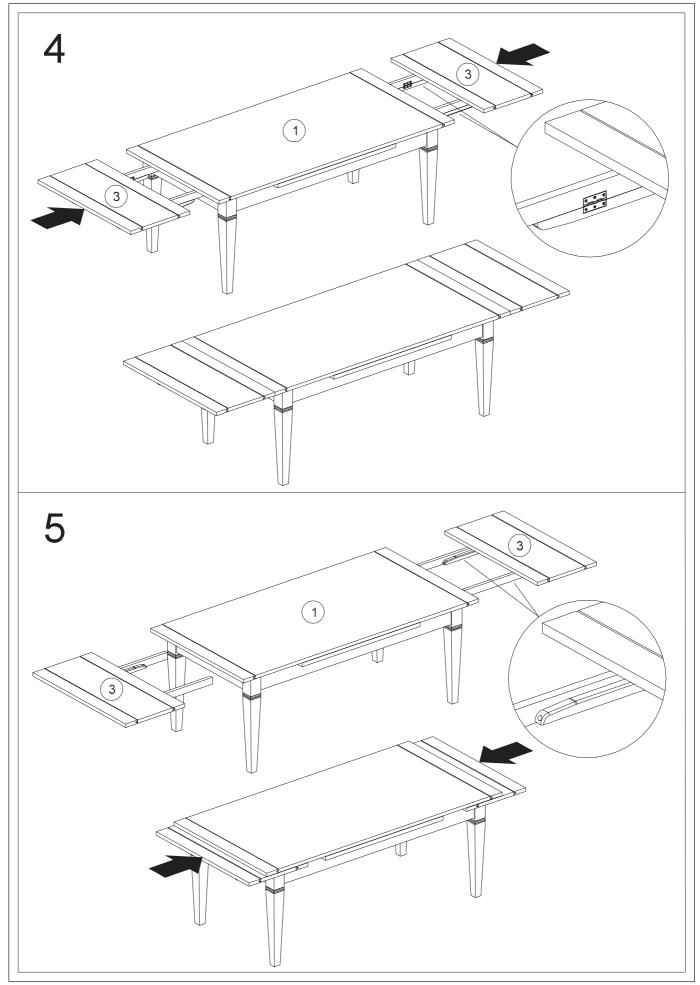

## MONTAGEM

Antes de iniciar a montagem do móvel, recomendamos que você providencie um local limpo e sem tráfego de pessoas, para que você possa organizar os materiais e ferramentas para a montagem.

Inicie a montagem do móvel sobre os papelões da embalagem ou sobre um cobertor protegendo sempre as peças para não riscá-las.